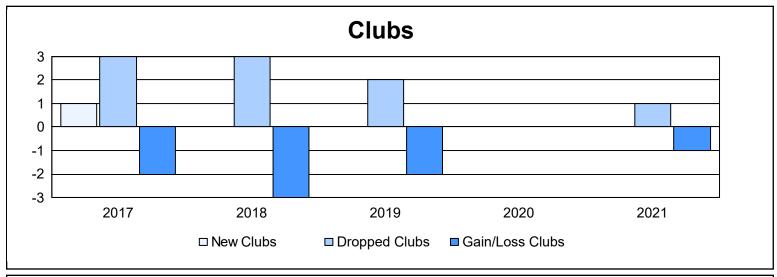

District 25 B As of June 2021 Cumulative

| Year      | New<br>Clubs | Dropped<br>Clubs | Gain/<br>Loss<br>Clubs | New<br>Members | Charter<br>Members | Reinstate<br>Members | Transfer<br>Members | Total<br>Member<br>Added | Total<br>Members<br>Dropped | Gain/<br>Loss<br>Members |
|-----------|--------------|------------------|------------------------|----------------|--------------------|----------------------|---------------------|--------------------------|-----------------------------|--------------------------|
| 2016-2017 | 1            | 3                | -2                     | 87             | 22                 | 5                    | 8                   | 122                      | 186                         | -64                      |
| 2017-2018 | 0            | 3                | -3                     | 131            | 7                  | 4                    | 12                  | 154                      | 150                         | 4                        |
| 2018-2019 | 0            | 2                | -2                     | 102            | 2                  | 4                    | 5                   | 113                      | 141                         | -28                      |
| 2019-2020 | 0            | 0                | 0                      | 46             | 0                  | 9                    | 6                   | 61                       | 130                         | -69                      |
| 2020-2021 | 0            | 1                | -1                     | 53             | 0                  | 7                    | 17                  | 77                       | 176                         | -99                      |
| Average   | 0            | 2                | -2                     | 84             | 6                  | 6                    | 10                  | 105                      | 157                         | -51                      |